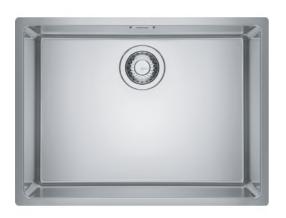

## Maris MRX110-55. Stainless SteelSink | 122.0553.947

| Technical Data               |                         |
|------------------------------|-------------------------|
| Product Information          |                         |
| Sink type                    | Bowl (no drainer)       |
| Type of material             | Stainless steel         |
| Number of bowls              | 1                       |
| Color                        | Steel                   |
| Finish                       | Stainless steel brushed |
| Dimensions                   |                         |
| External size: right to left | 590.0                   |
| External size: front to back | 440.0                   |
| Bowl 1 size: right to left   | 550.0                   |
| Bowl 1 size: front to back   | 400.0                   |
| Bowl 1: depth                | 180.0                   |
| Installation                 |                         |
| Minimum cabinet size         | 80 cm                   |
| Product specifications       |                         |
| Installation type            | Undermount              |
| Waste outlet                 | 3 1/2"                  |
| Position of drainer          | No drainer              |
| Product Identification       |                         |
| Product brand                | FRANKE                  |
| Product family               | Maris                   |
| Model range                  | Maris                   |
| Approval logo                | CE                      |
| Approval logo                | UKCA                    |
| Properties                   |                         |
| Drainers number              | No drainer              |
| Product reversibility        | No                      |
| Tap ledge                    | No                      |
|                              |                         |