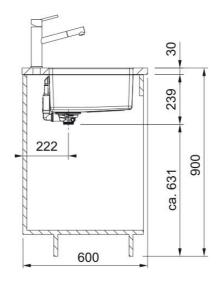

## Maris MRX110-55. Stainless SteelSink | 122.0553.947

| Technical Data               |                         |
|------------------------------|-------------------------|
| Product Information          |                         |
| Sink type                    | Bowl (no drainer)       |
| Type of material             | Stainless steel         |
| Number of bowls              | 1                       |
| Color                        | Steel                   |
| Finish                       | Stainless steel brushed |
| Dimensions                   |                         |
| External size: right to left | 590.0                   |
| External size: front to back | 440.0                   |
| Bowl 1 size: right to left   | 550.0                   |
| Bowl 1 size: front to back   | 400.0                   |
| Bowl 1: depth                | 180.0                   |
| Installation                 |                         |
| Minimum cabinet size         | 80 cm                   |
| Product specifications       |                         |
| Installation type            | Undermount              |
| Waste outlet                 | 3 1/2"                  |
| Position of drainer          | No drainer              |
| Product Identification       |                         |
| Product brand                | FRANKE                  |
| Product family               | Maris                   |
| Model range                  | Maris                   |
| Approval logo                | CE                      |
| Approval logo                | UKCA                    |
| Properties                   |                         |
| Drainers number              | No drainer              |
| Product reversibility        | No                      |
| Tap ledge                    | No                      |
|                              |                         |